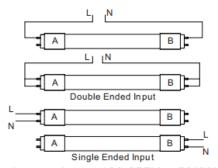

## **WIRING DIAGRAM:**

TYPE A(Ballast compatible) - Assembly introduction:

**Ballast Compatible** 

TYPE B(AC directly, double end OR single end ballast bypass) - Assembly introduction:

Input voltage: 120-277Vac 50/60Hz