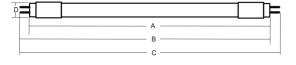

## **SPECFICATION**

| Item No.               | Power | ССТ   | Lumen  | CRI  | Voltage    | Frequency | PF  | Beam angle | Target lamp |
|------------------------|-------|-------|--------|------|------------|-----------|-----|------------|-------------|
| PV-4FT-18WAB3M-(5000K) | 18W   | 5000K | 2300lm | Ra83 | AC120-277V | 50/60Hz   | 0.9 | 320°       | 32W/48T8    |