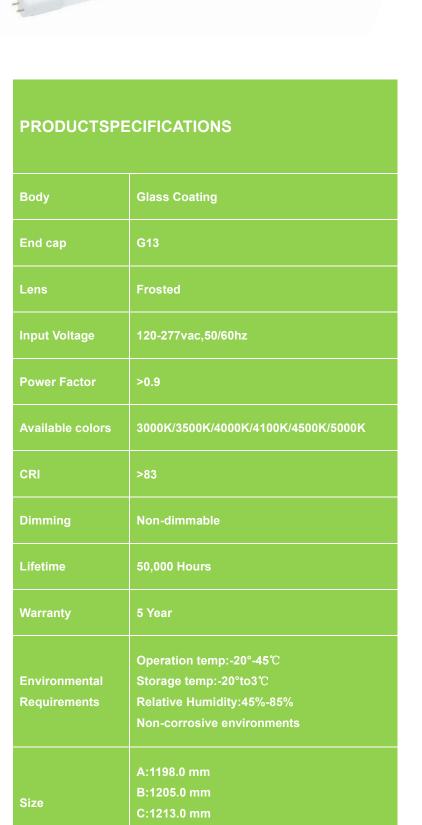

## **SPECFICATION**

| Item No.               | Power | ССТ   | Lumen  | CRI  | Voltage    | Frequency | PF  | Beam angle | Target lamp |
|------------------------|-------|-------|--------|------|------------|-----------|-----|------------|-------------|
| PV-4FT-18WAB3M-(5000K) | 18W   | 5000K | 2300lm | Ra83 | AC120-277V | 50/60Hz   | 0.9 | 320°       | 32W/48T8    |