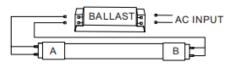

## **WIRING DIAGRAM:**

TYPE A(Ballast compatible) - Assembly introduction:

**Ballast Compatible** 

TYPE B(AC directly, double end OR single end ballast bypass) - Assembly introduction:

Input voltage: 120-277Vac 50/60Hz