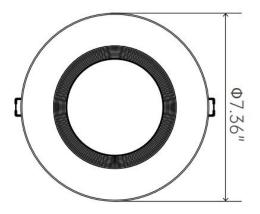

## 6 Inch J-Box Round Recessed Downlight

## **SPECIFICATION**

- Housing Material: Aluminum
- Finish: Architectural White
- Mounting: Recessed Downlight
- Input Voltage: 120V, 50/60 Hz
- Power Factor: >0.7
- Wattage : 15W
- CCT Options: 2700K/3000K/4000K/5000K
- Efficacy: 80lm/W
- CRI: >90
- Dim: Triac dimmable
- IP Rank: IP40
- Lifetime : 50,000 hours

## **CERTIFICATES**

- Energy Star
- ETL

Size

| Size   | Model        | Watts | Color                   | Lumen  | Equivalent | Base |
|--------|--------------|-------|-------------------------|--------|------------|------|
| 6 inch | 6BJ15-XXLRWH | 15W   | 2700K/3000K/4000K/5000K | 1200lm | 85-120W    | N/A  |