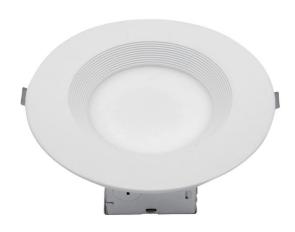

## 6 Inch J-Box Round Recessed Downlight

## DESCIPTION

- J-box on the back
- 80% energy saving to incandescent/halogen bulbs
- Fits 6 inch holes
- Instant on
- Suitable for Wet Locations
- Compatible with most dimmers down to 10%
- No tools required for installation

## **SPECIFICATION**

- Housing Material: Aluminum
- Finish: Architectural White
- Mounting: Recessed Downlight
- Input Voltage: 120V, 50/60 Hz
- Power Factor: >0.7
- Wattage : 15W
- CCT Options: 2700K/3000K/4000K/5000K
- Efficacy: 80lm/W
- CRI: >90
- Dim: Triac dimmable
- IP Rank: IP40
- Lifetime : 50,000 hours