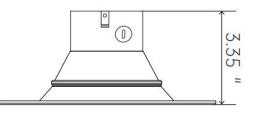

## 6 Inch J-Box Round Recessed Downlight

## **SPECIFICATION**

- Housing Material: Aluminum
- Finish: Architectural White
- Mounting: Recessed Downlight
- Input Voltage: 120V, 50/60 Hz
- Power Factor: >0.7
- Wattage : 15W
- CCT Options: 2700K/3000K/4000K/5000K
- Efficacy: 80lm/W
- CRI: >90
- Dim: Triac dimmable
- IP Rank: IP40
- Lifetime : 50,000 hours

## **CERTIFICATES**

- Energy Star
- ETL

Size

| Size   | Model        | Watts | Color                   | Lumen  | Equivalent | Base |
|--------|--------------|-------|-------------------------|--------|------------|------|
| 6 inch | 6BJ15-XXLRWH | 15W   | 2700K/3000K/4000K/5000K | 1200lm | 85-120W    | N/A  |