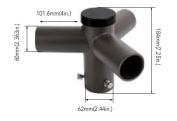

#### Triple 90' Horizontal Tenon Adaptor

NO. R60-SP3-90-D

Finish:Dark Bronze

USE:The Bracket is designed to mount over 2-3/8" (60mm) O.D. vertical tenon. Three fixtures can be mounted to the Round External Mount Horizontal Tenon and adjusted horizontally