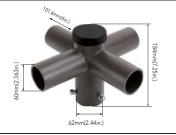

## Quad 90' Horizontal Tenon Adaptor

NO. R60-SP4-90-D

Finish:Dark Bronze

USE:The Bracket is designed to mount over 2-3/8" (60mm) O.D. vertical tenon. Four fixtures can be mounted to the Round External Mount Horizontal Tenon and adjusted horizontally