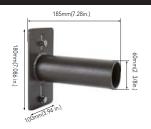

#### 2-3/8" OD Horizontal Tenon Mid-Pole Bracket

NO. SQ-SP-D

Finish:Dark Bronze

USE:2-3/8" OD Horizontal Tenon Mid-Pole Bracket is designed to mount light fixture that is equipped with a adjustable slipfitter onto a 2-3/8" OD horizontal tenon