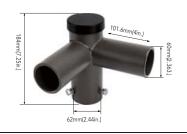

#### Double 90' Horizontal Tenon Adaptor

NO. R60-SP2-90-D

Finish:Dark Bronze

USE:The Bracket is designed to mount over 2-3/8" (60mm) O.D. vertical tenon. Two fixtures can be mounted to the Round External Mount Horizontal Tenon and adjusted horizontally

#### Double 180' Horizontal Tenon Adaptor

NO. R60-SP2-180-D

Finish:Dark Bronze

USE:The Bracket is designed to mount over 2-3/8" (60mm) O.D. vertical tenon. Two fixtures can be mounted to the Round External Mount Horizontal Tenon and adjusted horizontally