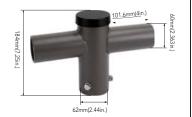

#### Triple 90' Horizontal Tenon Adaptor

NO. R60-SP3-90-D

Finish:Dark Bronze

USE:The Bracket is designed to mount over 2-3/8" (60mm) O.D. vertical tenon. Three fixtures can be mounted to the Round External Mount Horizontal Tenon and adjusted horizontally

## Triple 120' Horizontal Tenon Adaptor

NO. R60-SP3-120-D

Finish:Dark Bronze

USE:The Bracket is designed to mount over 2-3/8" (60mm) O.D. vertical tenon. Three fixtures can be mounted to the Round External Mount Horizontal Tenon and adjusted horizontally