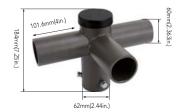

## Quad 90' Horizontal Tenon Adaptor

NO. R60-SP4-90-D

Finish:Dark Bronze

USE:The Bracket is designed to mount over 2-3/8" (60mm) O.D. vertical tenon. Four fixtures can be mounted to the Round External Mount Horizontal Tenon and adjusted horizontally