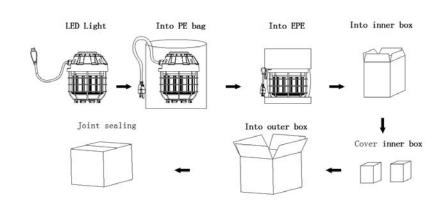

# PACKAGE

# Lamps Net Weight: 1.82 kg / pcs (Note: this package does not include 6 mounting brackets)

|           | Size           | Qty / Carton | Net Weight/ Carton | Gross Weight / Carton |
|-----------|----------------|--------------|--------------------|-----------------------|
| Inner box | 210*210*300 mm | 1 PCS        | 1.82 KG            | 2.1 KG                |
| Outer box | 440*440*320 mm | 4 PCS        | 7.3 KG             | 9.4 KG                |