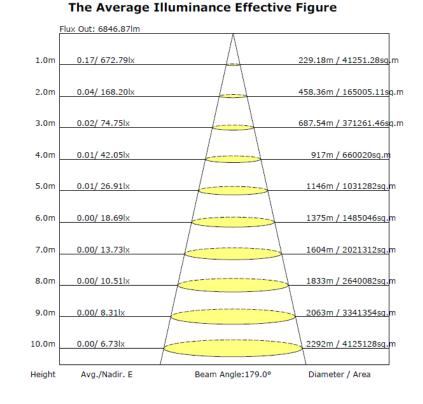

#### LIGHT DISTRIBUTION TESTING PARAMETERS

# **Photometric Results**

CIE Class: Semi-Direct Measurement Flux: 7351 lm Downward Ratio: 62% Horizontal Diffuse Angle(50%): H258.5 Vertical Diffuse Angle(50%): V257.5 Luminaire Efficacy Rating (LER): 122.06 Max. Intensity: 889.08 cd S/MH(C0/C180): 1.77 Total Rated Lamp Lumens: 7351.0 lm Efficiency: 100% Upward Ratio: 38%

Central Intensity: 672.79 cd Pos of Max. Intensity: H135 V46 S/MH(C90/C270): 1.82