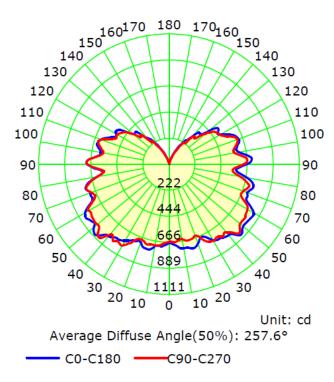

# **Photometric Results**

CIE Class: Semi-Direct Measurement Flux: 7351 lm Downward Ratio: 62% Horizontal Diffuse Angle(50%): H258.5 Vertical Diffuse Angle(50%): V257.5 Luminaire Efficacy Rating (LER): 122.06 Max. Intensity: 889.08 cd S/MH(C0/C180): 1.77 Total Rated Lamp Lumens: 7351.0 lm Efficiency: 100% Upward Ratio: 38%

Central Intensity: 672.79 cd Pos of Max. Intensity: H135 V46 S/MH(C90/C270): 1.82

#### Luminous Intensity Distribution Curve