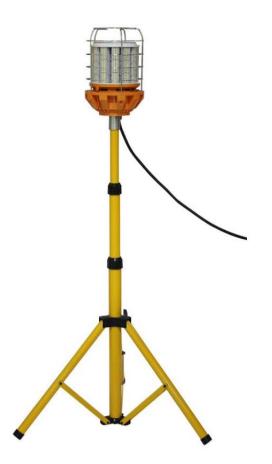

# P/N: SNC-CHB01-060WCA1

Note:

SNC= Brand name CHB01 = Product series, Work light 060W = Rating Power

C for Clear cover

A1 = Version number

### APPLICATION

- Subway construction,
- factory/residential renovation,
- dock and so on.